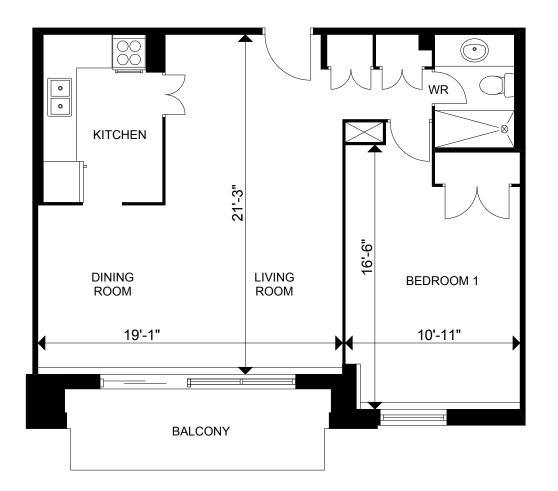

## **WJ Realty Management** Ltd.

31/03/2010 Prepared: Version: V1b Measured: 26/01/2010

> 7 St. Dennis Drive Toronto, Ontario

## Apartment 307 1 Bedroom

This work product has been prepared by Extreme Measures Inc. pursuant to a contract with the Client for the sole benefit of and use by the Client. No third party may rely on this work product without the receipt of a reliance letter from Extreme Measures Inc.