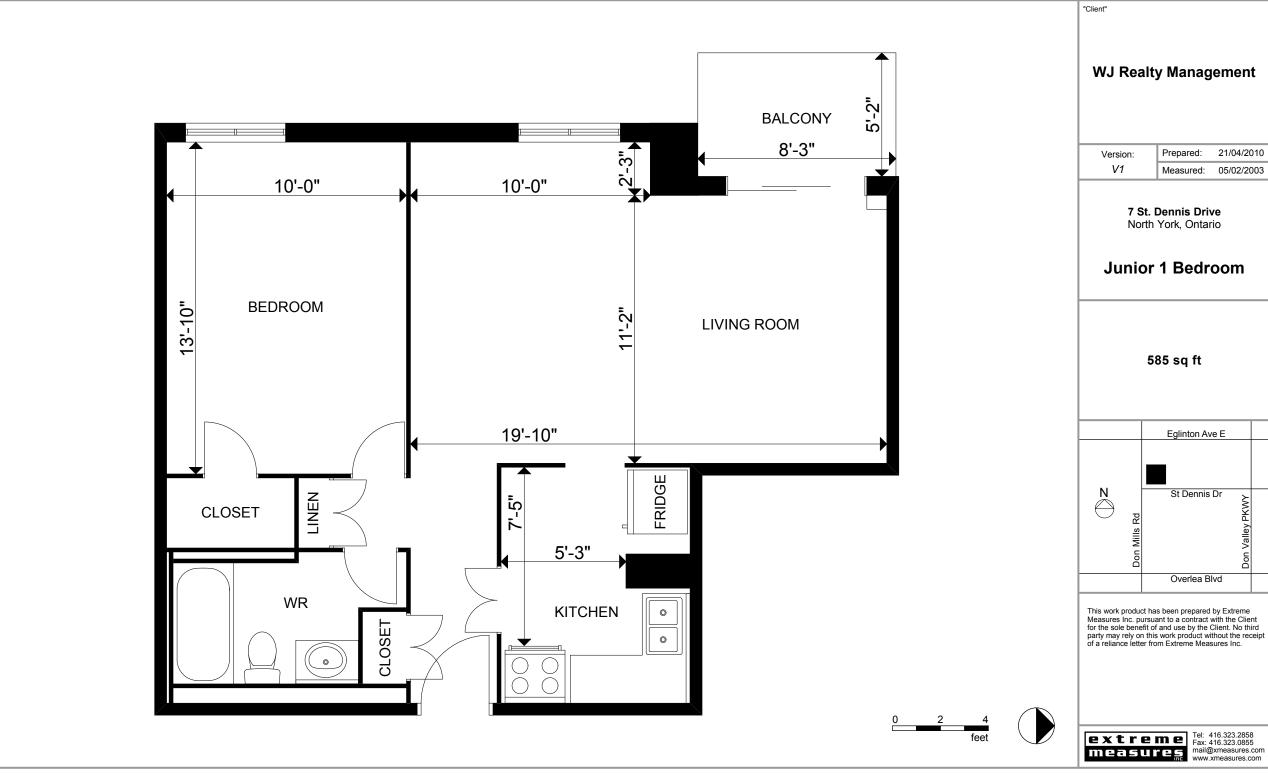

Prepared: 21/04/2010 Measured: 05/02/2003

North York, Ontario

**Junior 1 Bedroom** 

This work product has been prepared by Extreme Measures Inc. pursuant to a contract with the Client for the sole benefit of and use by the Client. No third party may rely on this work product without the receipt of a reliance letter from Extreme Measures Inc.

"Client"