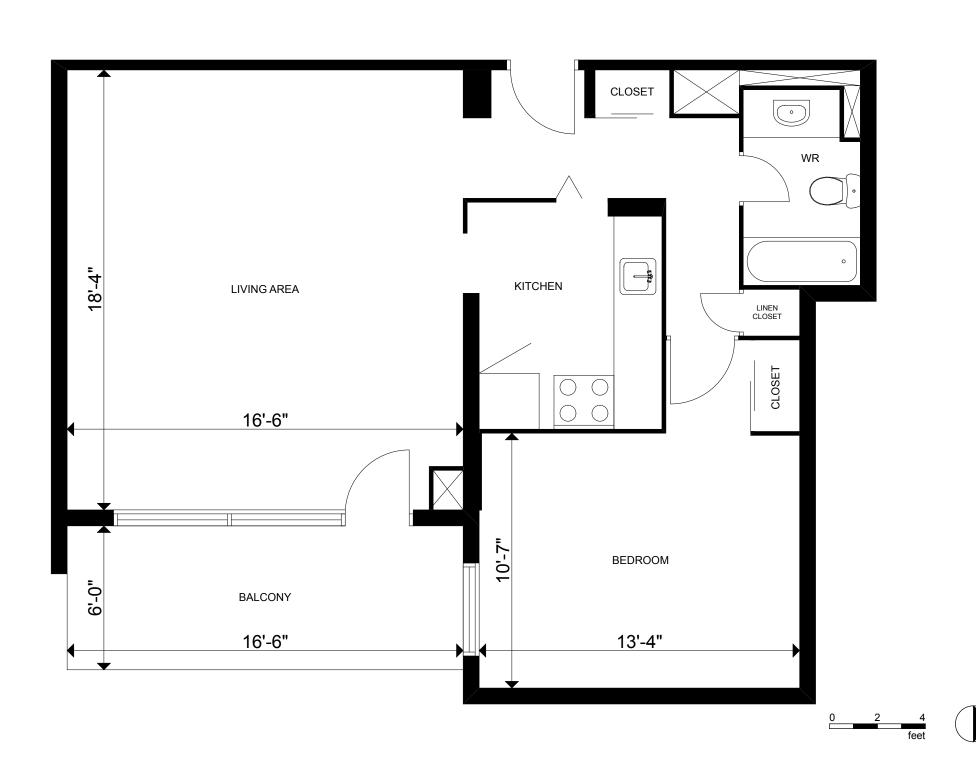

**WJ Realty Management** 

"Client"

Prepared: 21/04/2010 Version: V1 Measured: 28/02/2001

> 140 Carlton Street Toronto, Ontario

> > Apt 1209

670 sq ft

|           |           | Wellesley St E                |  |
|-----------|-----------|-------------------------------|--|
| Church St | Jarvis St | Homewood Ave<br>Sherbourne St |  |
|           | N O       | Cariton St  Gerrard St E      |  |
|           |           |                               |  |